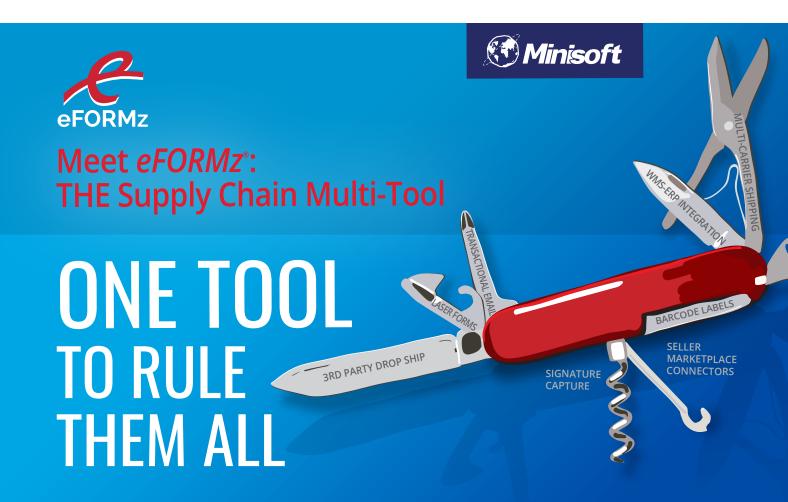

# The All-In-One Tool Built Specifically For Supply Chain Execution

Why use one solution for barcode labels, another tool for packing lists and still another tool for generating shipping labels? Instead of using multiple tools why not use just one? *eFORMz*® is one tool that does the job of many.

## eFORMz<sup>®</sup> is *the* answer for *any* warehouse, in-store or supply chain document requirement.

#### **✓** BARCODE LABELS?

Use *eFORMz*<sup>®</sup> to create shipping labels, price tickets, product labels, RFID tags, QR Codes, GS1-128 labels or any 1D/2D barcodes.

#### ✓ LASER FORMS?

Use *eFORMz*<sup>®</sup> to produce packing lists, BOL's, purchase orders, commercial invoices or export documents.

#### ✓ CUSTOMER ENGAGEMENT?

Use *eFORMz*° to automatically email shipping notifications, order acknowledgements or delivery confirmations in beautiful HTML format to your customers.

#### **✓** MULTI-CARRIER SHIPPING?

Use *eFORMz*° to rate shop and generate parcel shipping labels for any national, regional or international carrier. Support for LTL/FTL freight shipping too!

- ✓ THIRD PARTY DROP SHIP Take advantage of the eFORMz® drop
  ship template libraries containing hundreds of predesigned packing
  lists, BOL's, and compliancy labels.
- ✓ **DIRECT SELLER MARKETPLACE** *eFORMz*® includes connectors for the Amazon, Wayfair, Walmart, eBay, Overstock, Alibaba, Rakuten and Groupon seller marketplaces.
- ✓ **DOCUMENT RETENTION** Use *eFORMz*® to automatically archive critical documents in PDF format for reprinting or emailing.
- ✓ **SIGNATURE CAPTURE** Create documents in *eFORMz*® that support digital signatures, freeform text and check boxes with electronic signature pads, Apple iPad, Windows or Android tablets.

#### ✓ INTEGRATE WITH MY BUSINESS PROCESS?

*eFORMz*<sup>®</sup> has seamless integrations for most WMS, OMS or ERP systems, including: Manhattan, JDA, Highjump, Oracle, NetSuite, Dynamics, SAP, enVista, Blue Cherry and IBM Sterling.