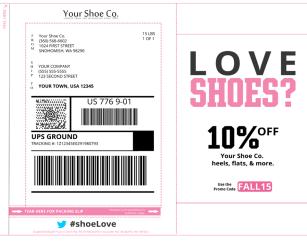

#### **PLUS**

The eFlex Plus is a duplex fold-over laser form featuring a 5in x 6.5in printing space for the shipping label and packing slip, and an additional panel at 4.25in x 6.25in which can be used for offers, special promotions and more.