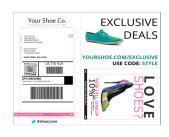

**ABOUT** 

Take your marketing efforts to the next level by using Minisoft's exclusive eFlex Laser Forms. These unique multi-use laser forms allow retailers to incorporate special offers, pre-paid returns, targeted cross-sells, loyalty rewards, or gift cards with every customer order.

#### **PLUS**

The eFlex Plus is a duplex fold-over laser form featuring a 5in x 6.5in printing space for the shipping label and packing slip, and an additional panel at 4.25in x 6.25in which can be used for offers, special promotions and more.