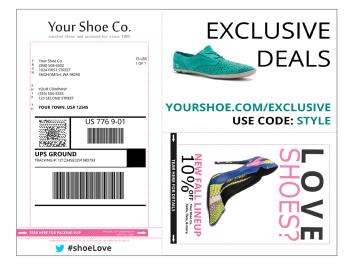

### STANDARD

The eFlex Standard is an 8.5in x 11in laser form that empowers companies to sell more by integrating a second DuplexPackSlip into the form. The second DuplexPackSlip label gives clients the ability to utilize more white space for upsell and cross-sell opportunities.