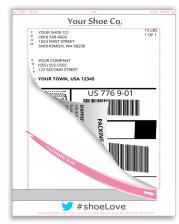

#### MINI

Based off of the A5 paper size, the eFlex Mini features a 4.25in x 6in printing space for the shipping label and packing slip. Accessible by an easy-to-tear perforation, the packing list is printed on the back of the label.