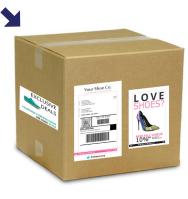

**ABOUT** 

Take your marketing efforts to the next level by using Minisoft's exclusive eFlex Laser Forms. These unique multi-use laser forms allow retailers to incorporate special offers, pre-paid returns, targeted cross-sells, loyalty rewards, or gift cards with every customer order.

#### Make Money

Sell more with every package you ship.