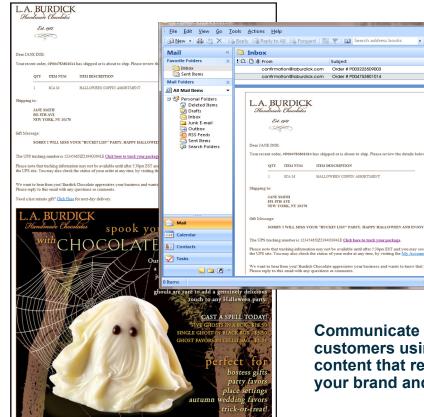

The eDirect Plus Transactional Email Server transforms generic, plain-text event triggered email into highly branded and personalized messages. These messages are capable of driving incremental revenue through relevant cross and up-sell offers. eDirect Plus extends the business logic of your existing e-commerce or ERP system to dynamically create specialized messages that properly reflect your company's identity.

Use eDirect Plus to add customized messages to promote special discounts, unique events, one time offers, holiday announcements and much more! Reach out to your customers with messaging that is consistent with your corporate websites and brands. Ensure that your customers will experience your unique brand from the start of a sale to the end, encouraging future

customer loyalty and brand recognition. eDirect Plus is designed to integrate seamlessly with existing back-end business processes and data sources so that customized messages are generated automatically. It also features a powerful, dynamic message assembly engine which transforms a plain-text transactional email into branded company communications.